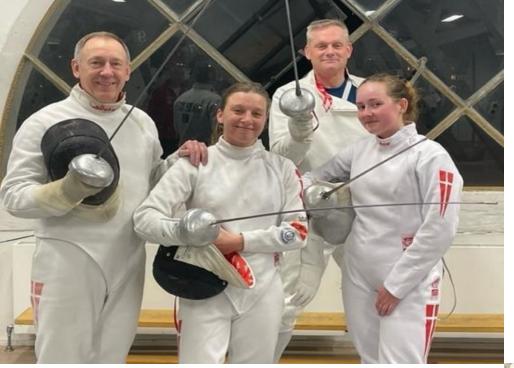

### **INTRO COURSE on épée Winter '25**

**Learn fencing 7 evenings for 395,- DKK** 

Mondays 19-21 from 13.01. to 24.02.

The training sessions are in English.

If you do not have time to join and fence, we have courses again in Spring and Summer (Wednesdays 05.03.-16.04. and Mondays 05.05.-23.06.)

#### At the intro course in HFK you can

- Engage in a unique sport
- ✓ Live out your musketeer dream
- ✓ Fence épée from the 1. evening session
- Be thoroughly introduced to fencing
- ✓ Practice a martial art without physical contact
- ✓ Get in shape, while practicing basic fencing
- ✓ Have fun, while learning