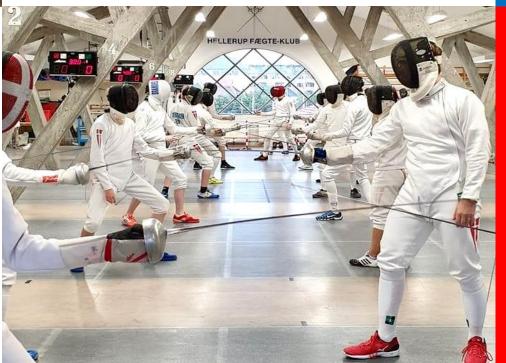

## The classes are held in our atmospheric fencing hall on Strandparksvej 46, DK 2900 Hellerup

The only things, you need to bring, are: Long sports trousers, indoor sports shoes, a T-shirt and a towel for an optional shower. You will become sweaty from fencing.