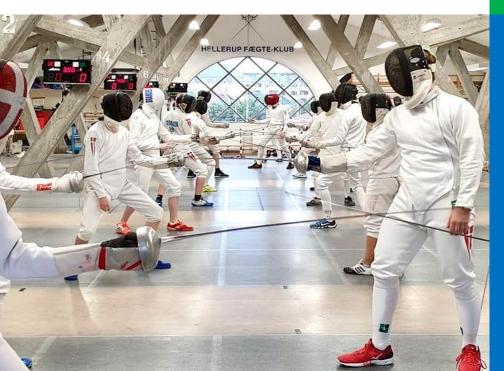

## The classes are held in our atmospheric fencing hall on Strandparksvej 46, DK 2900 Hellerup

The only things, you need to bring, are: Long sports trousers, indoor sports shoes, a T-shirt, and a towel for an optional shower. You will become sweaty from fencing.

Having finished the course, you can sign up as a member and continue fencing on our adult team: Mon- & Wednesday 19-21.