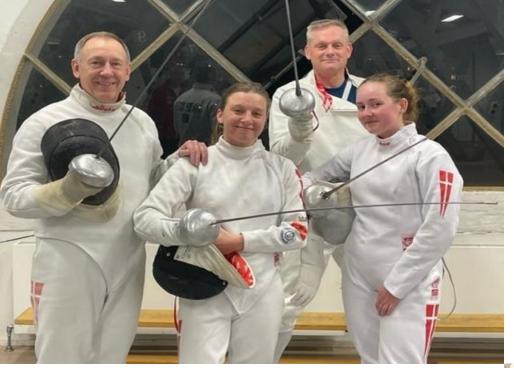

### At the intro course in HFK you can

- ✓ Engage in a unique sport
- ✓ Live out your musketeer dream
- ✓ Fence epée from the 1. evening session
- ✓ Be thoroughly introduced to fencing
- ✓ Practice a martial art without physical contact
- ✓ Get in shape, while practicing basic fencing
- ✓ Have fun, while learning

Having finished the course, you can sign up as a member and continue fencing on our adult team: Mon- & Wednesday 19-21.